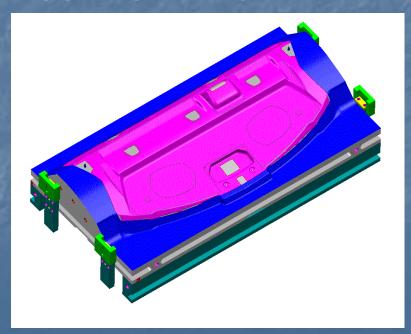

#### **Process**

Vacuum molding Compression Molding Thermal Forming Rapid Prototype Tooling SMC Molds **Electrical Engineering Automation Machines Bypass Trim Tools Waterjet Trimming Pour Molds Inspection Fixtures** 



#### **Our Specialization**

Hood, Dash, Tunnels, Cowls Absorbers Trunk and carpet system Headliners Package Trays **Engine** cover **SMC Floor and Kick Plates** Heatshield **Battery Wrap** Wheelhouse Liners **Load floor** Poke Yoke



### Design Capabilities

- Product Development
- Part Design Modification
- Complete Tooling Design
- Engineering and Tooling Modification
- Data translation and CNC Programming
- Surface and Solid Modelling
- Detail Drawings with BOM





### PACKAGE TRAY AND COMPONENTS











### TUNNEL CARPET TOOLING





### **External Mold Locators**



### **Internal Mold Locators**



# Inspection Fixtures



## Oil Heated Mold Assembly



# Electric Coil & Split-Cartridge Heaters



# SMC Parts



# SMC Parts



# 2010 Winter Olympic Torch



### Mold & Pinch Dash



### Mold & Pinch



## Carpet Tunnel Mould



### Mould & Pinch Refurbishment



### Tunnel Insulator



**Compression Molds** 



Trunk Trim, Mold and Waterjet.



Hood Insulator, Mold and 2D Diecut

### Headliner Mould



### Cooling Fixture



\* Tool size 65" X 57" X 8"

\*Trimming Fixture with suction cups.



#### Water Jet Fixture