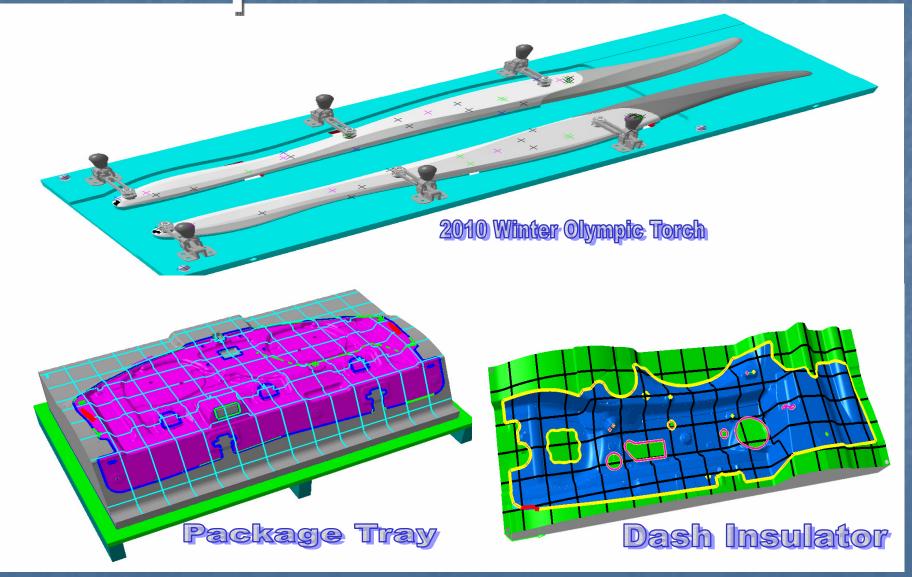

orming Rapid Prototype Tooling SMC Molds **Electrical Engineering Automation Machines Bypass Trim Tools Waterjet Trimming Pour Molds Inspection Fixtures** 



#### **Our Specialization**

Hood, Dash, Tunnels, Cowls Absorbers Trunk and carpet system Headliners Package Trays **Engine** cover **SMC Floor and Kick Plates** Heatshield **Battery Wrap** Wheelhouse Liners **Load floor** Poke Yoke



### Design Capabilities

- Product Development
- Part Design Modification
- Complete Tooling Design
- Engineering and Tooling Modification
- Data translation and CNC Programming
- Surface and Solid Modelling
- Detail Drawings with BOM





### PACKAGE TRAY AND COMPONENTS











### TUNNEL CARPET TOOLING





### **External Mold Locators**



### **Internal Mold Locators**



# Inspection Fixtures



## Oil Heated Mold Assembly



# Electric Coil & Split-Cartridge Heaters



# SMC Parts



# SMC Parts



# 2010 Winter Olympic Torch



### Mold & Pinch Dash



### Mold & Pinch



## Carpet Tunnel Mould



### Mould & Pinch Refurbishment



### Tunnel Insulator



**Compression Molds** 



Trunk Trim, Mold and Waterjet.



Hood Insulator, Mold and 2D Diecut

### Headliner Mould



### Cooling Fixture



\* Tool size 65" X 57" X 8"

\*Trimming Fixture with suction cups.



#### Water Jet Fixture