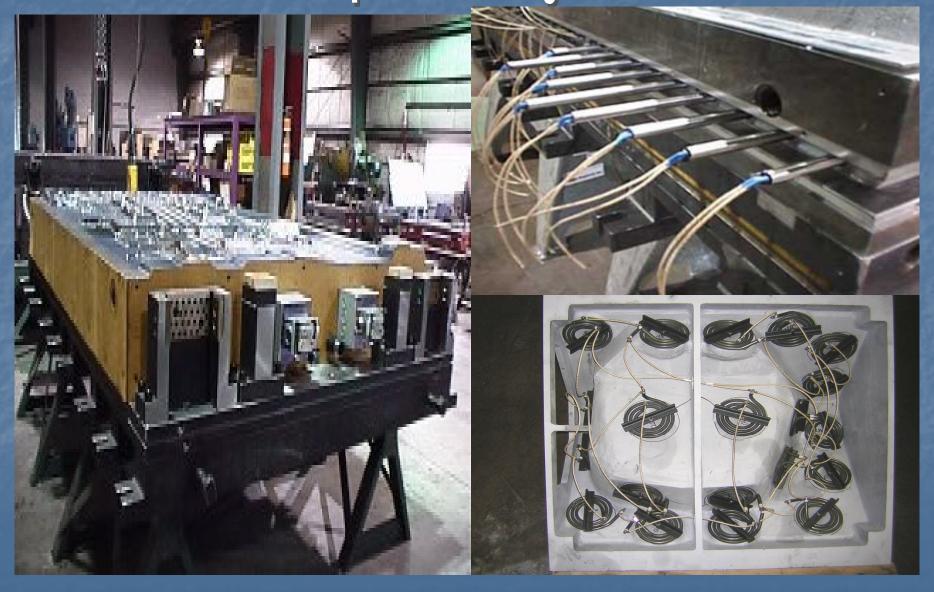

Machines Bypass Trim Tools Waterjet Trimming Pour Molds Inspection Fixtures** 



#### **Our Specialization**

Hood, Dash, Tunnels, Cowls Absorbers Trunk and carpet system Headliners Package Trays **Engine** cover **SMC Floor and Kick Plates** Heatshield **Battery Wrap** Wheelhouse Liners **Load floor** Poke Yoke



### Design Capabilities

- Product Development
- Part Design Modification
- Complete Tooling Design
- Engineering and Tooling Modification
- Data translation and CNC Programming
- Surface and Solid Modelling
- Detail Drawings with BOM





### PACKAGE TRAY AND COMPONENTS











### TUNNEL CARPET TOOLING





### **External Mold Locators**



### **Internal Mold Locators**



# Inspection Fixtures



## Oil Heated Mold Assembly



# Electric Coil & Split-Cartridge Heaters



# SMC Parts



# SMC Parts



# 2010 Winter Olympic Torch



### Mold & Pinch Dash



### Mold & Pinch



## Carpet Tunnel Mould



### Mould & Pinch Refurbishment



### Tunnel Insulator



**Compression Molds** 



Trunk Trim, Mold and Waterjet.



Hood Insulator, Mold and 2D Diecut

### Headliner Mould



### Cooling Fixture



\* Tool size 65" X 57" X 8"

\*Trimming Fixture with suction cups.



#### Water Jet Fixture