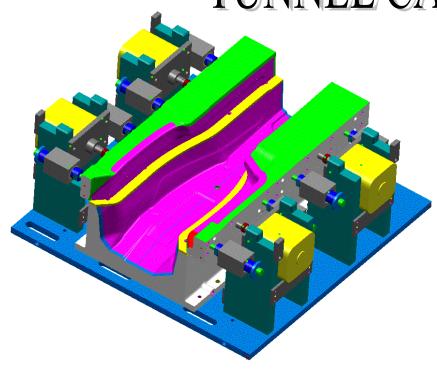

#### **Process**

Vacuum molding Compression Molding Thermal Forming Rapid Prototype Tooling SMC Molds **Electrical Engineering Automation Machines Bypass Trim Tools Waterjet Trimming Pour Molds Inspection Fixtures** 



#### **Our Specialization**

Hood, Dash, Tunnels, Cowls Absorbers Trunk and carpet system Headliners Package Trays **Engine** cover **SMC Floor and Kick Plates** Heatshield **Battery Wrap** Wheelhouse Liners **Load floor** Poke Yoke



### Design Capabilities

- Product Development
- Part Design Modification
- Complete Tooling Design
- Engineering and Tooling Modification
- Data translation and CNC Programming
- Surface and Solid Modelling
- Detail Drawings with BOM





### PACKAGE TRAY AND COMPONENTS











### TUNNEL CARPET TOOLING





### **External Mold Locators**



### **Internal Mold Locators**



# Inspection Fixtures



## Oil Heated Mold Assembly



# Electric Coil & Split-Cartridge Heaters



# SMC Parts



# SMC Parts



# 2010 Winter Olympic Torch



### Mold & Pinch Dash



### Mold & Pinch



## Carpet Tunnel Mould



### Mould & Pinch Refurbishment



### Tunnel Insulator



**Compression Molds** 



Trunk Trim, Mold and Waterjet.



Hood Insulator, Mold and 2D Diecut

### Headliner Mould



### Cooling Fixture



\* Tool size 65" X 57" X 8"

\*Trimming Fixture with suction cups.



#### Water Jet Fixture