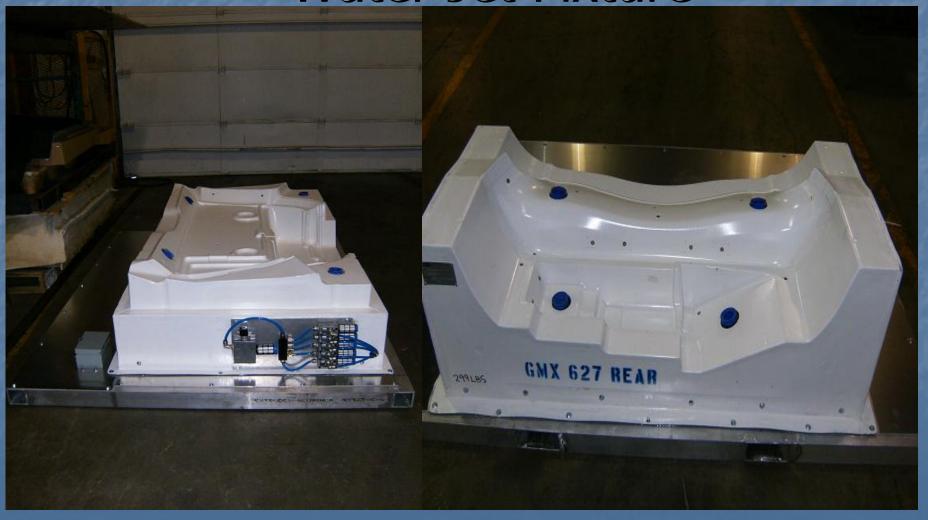

ing and Tooling Modification
- Data translation and CNC Programming
- Surface and Solid Modelling
- Detail Drawings with BOM





### PACKAGE TRAY AND COMPONENTS











### TUNNEL CARPET TOOLING





### **External Mold Locators**



### **Internal Mold Locators**



# Inspection Fixtures



## Oil Heated Mold Assembly



# Electric Coil & Split-Cartridge Heaters



# SMC Parts



# SMC Parts



# 2010 Winter Olympic Torch



### Mold & Pinch Dash



### Mold & Pinch



## Carpet Tunnel Mould



### Mould & Pinch Refurbishment



### Tunnel Insulator



**Compression Molds** 



Trunk Trim, Mold and Waterjet.



Hood Insulator, Mold and 2D Diecut

### Headliner Mould



### Cooling Fixture



\* Tool size 65" X 57" X 8"

\*Trimming Fixture with suction cups.



#### Water Jet Fixture