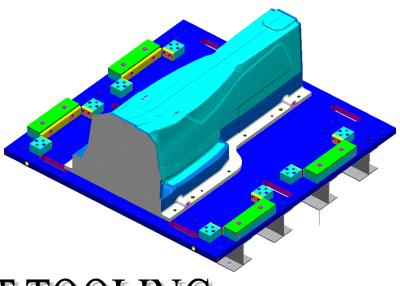

#### **Process**

Vacuum molding Compression Molding Thermal Forming Rapid Prototype Tooling SMC Molds **Electrical Engineering Automation Machines Bypass Trim Tools Waterjet Trimming Pour Molds Inspection Fixtures** 



#### **Our Specialization**

Hood, Dash, Tunnels, Cowls Absorbers Trunk and carpet system Headliners Package Trays **Engine** cover **SMC Floor and Kick Plates** Heatshield **Battery Wrap** Wheelhouse Liners **Load floor** Poke Yoke



### Design Capabilities

- Product Development
- Part Design Modification
- Complete Tooling Design
- Engineering and Tooling Modification
- Data translation and CNC Programming
- Surface and Solid Modelling
- Detail Drawings with BOM





### PACKAGE TRAY AND COMPONENTS











### TUNNEL CARPET TOOLING





### **External Mold Locators**



### **Internal Mold Locators**



# Inspection Fixtures



## Oil Heated Mold Assembly



# Electric Coil & Split-Cartridge Heaters



# SMC Parts



# SMC Parts



# 2010 Winter Olympic Torch



### Mold & Pinch Dash



### Mold & Pinch



## Carpet Tunnel Mould



### Mould & Pinch Refurbishment



### Tunnel Insulator



**Compression Molds** 



Trunk Trim, Mold and Waterjet.



Hood Insulator, Mold and 2D Diecut

### Headliner Mould



### Cooling Fixture



\* Tool size 65" X 57" X 8"

\*Trimming Fixture with suction cups.



#### Water Jet Fixture