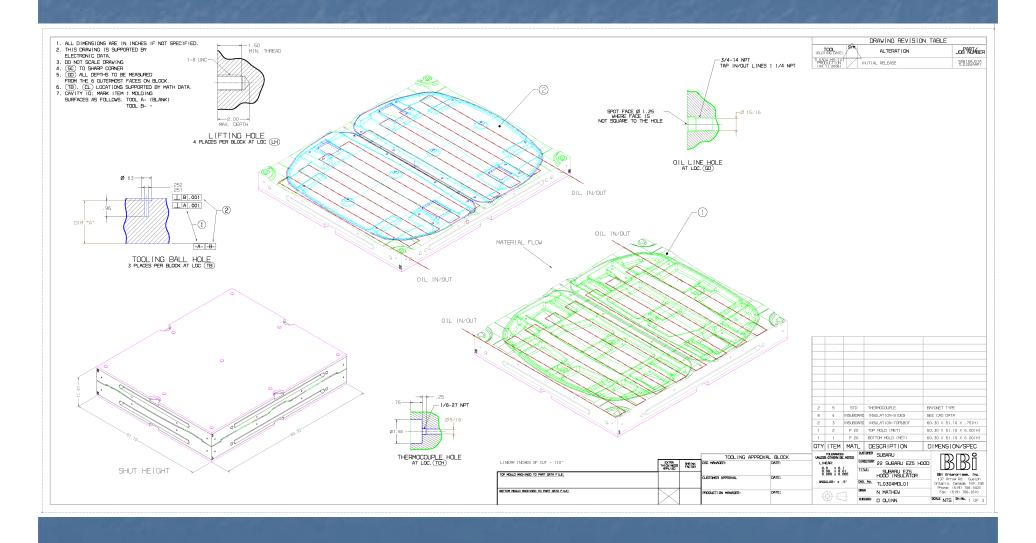

SMC Molds **Electrical Engineering Automation Machines Bypass Trim Tools Waterjet Trimming Pour Molds Inspection Fixtures** 



#### **Our Specialization**

Hood, Dash, Tunnels, Cowls Absorbers Trunk and carpet system Headliners Package Trays **Engine** cover **SMC Floor and Kick Plates** Heatshield **Battery Wrap** Wheelhouse Liners **Load floor** Poke Yoke



### Design Capabilities

- Product Development
- Part Design Modification
- Complete Tooling Design
- Engineering and Tooling Modification
- Data translation and CNC Programming
- Surface and Solid Modelling
- Detail Drawings with BOM





### PACKAGE TRAY AND COMPONENTS











### TUNNEL CARPET TOOLING





### **External Mold Locators**



### **Internal Mold Locators**



# Inspection Fixtures



## Oil Heated Mold Assembly



# Electric Coil & Split-Cartridge Heaters



# SMC Parts



# SMC Parts



# 2010 Winter Olympic Torch



### Mold & Pinch Dash



### Mold & Pinch



## Carpet Tunnel Mould



### Mould & Pinch Refurbishment



### Tunnel Insulator



**Compression Molds** 



Trunk Trim, Mold and Waterjet.



Hood Insulator, Mold and 2D Diecut

### Headliner Mould



### Cooling Fixture



\* Tool size 65" X 57" X 8"

\*Trimming Fixture with suction cups.



#### Water Jet Fixture