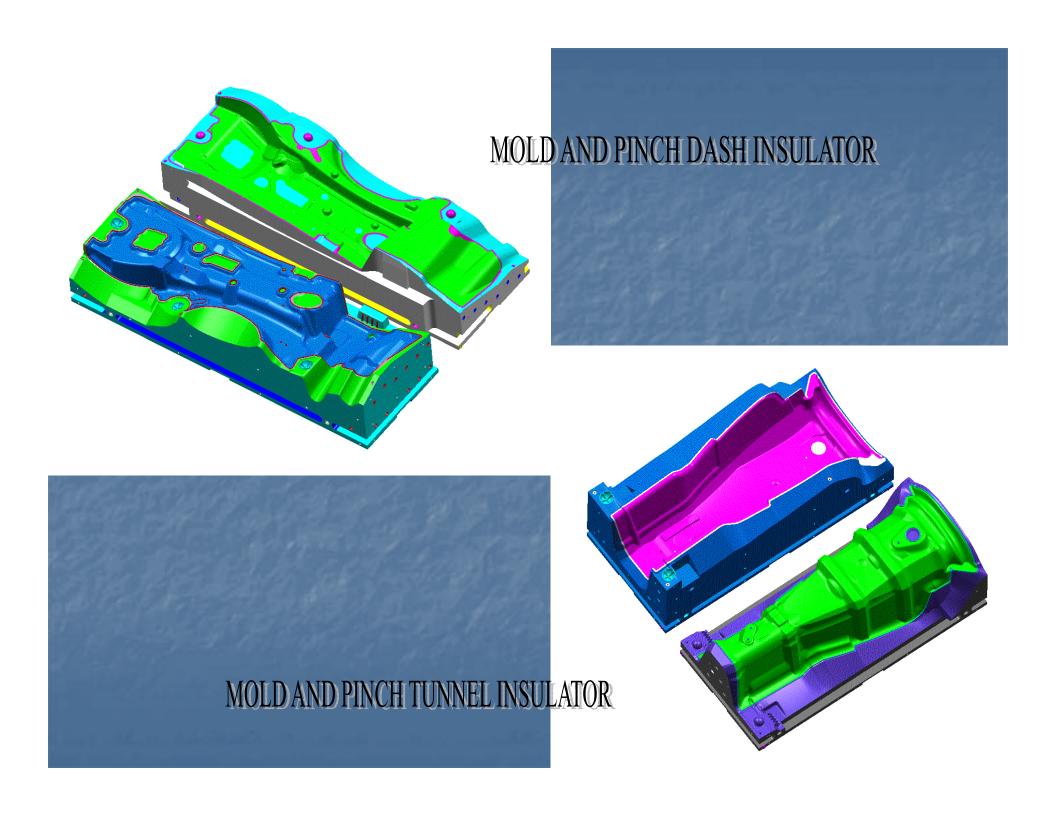

### Mold & Pinch Dash

### Tunnel Insulator

**Compression Molds** 

Trunk Trim, Mold and Waterjet.

Hood Insulator, Mold and 2D Diecut