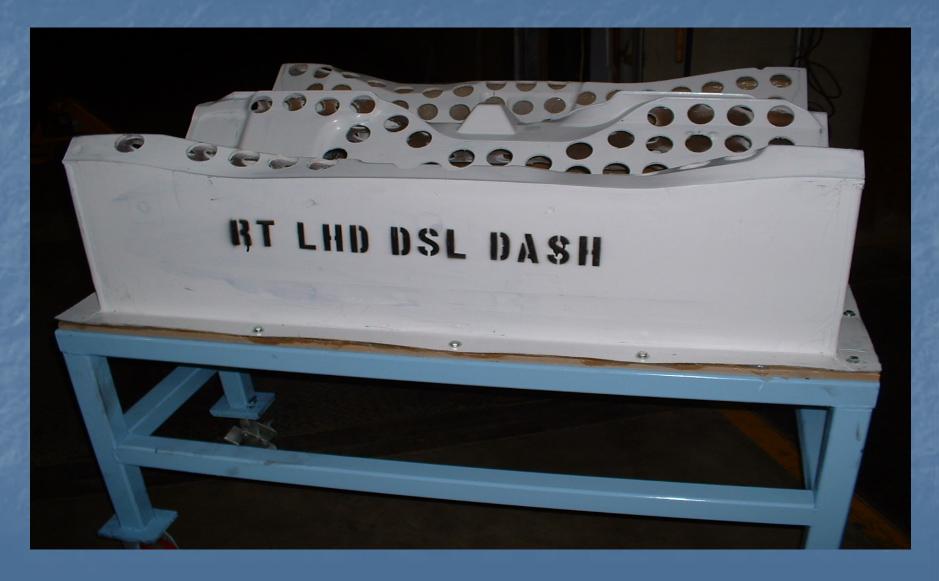

abilities

- Product Development
- Part Design Modification
- Complete Tooling Design
- Engineering and Tooling Modification
- Data translation and CNC Programming
- Surface and Solid Modelling
- Detail Drawings with BOM





### PACKAGE TRAY AND COMPONENTS











### TUNNEL CARPET TOOLING





### **External Mold Locators**



### **Internal Mold Locators**



# Inspection Fixtures



## Oil Heated Mold Assembly



# Electric Coil & Split-Cartridge Heaters



# SMC Parts



# SMC Parts



# 2010 Winter Olympic Torch



### Mold & Pinch Dash



### Mold & Pinch



## Carpet Tunnel Mould



### Mould & Pinch Refurbishment



### Tunnel Insulator



**Compression Molds** 



Trunk Trim, Mold and Waterjet.



Hood Insulator, Mold and 2D Diecut

### Headliner Mould



### Cooling Fixture



\* Tool size 65" X 57" X 8"

\*Trimming Fixture with suction cups.



#### Water Jet Fixture