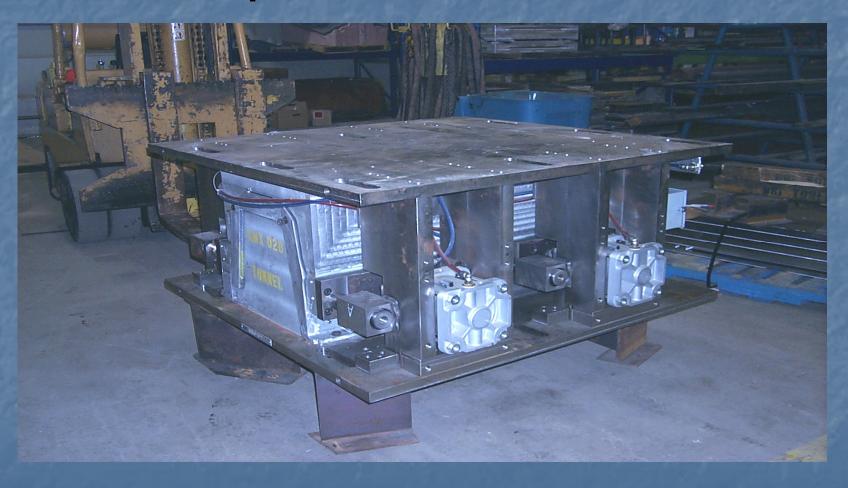

Cowls Absorbers Trunk and carpet system Headliners Package Trays **Engine** cover **SMC Floor and Kick Plates** Heatshield **Battery Wrap** Wheelhouse Liners **Load floor** Poke Yoke



### Design Capabilities

- Product Development
- Part Design Modification
- Complete Tooling Design
- Engineering and Tooling Modification
- Data translation and CNC Programming
- Surface and Solid Modelling
- Detail Drawings with BOM





### PACKAGE TRAY AND COMPONENTS











### TUNNEL CARPET TOOLING





### **External Mold Locators**



### **Internal Mold Locators**



# Inspection Fixtures



## Oil Heated Mold Assembly



# Electric Coil & Split-Cartridge Heaters



# SMC Parts



# SMC Parts



# 2010 Winter Olympic Torch



### Mold & Pinch Dash



### Mold & Pinch



## Carpet Tunnel Mould



### Mould & Pinch Refurbishment



### Tunnel Insulator



**Compression Molds** 



Trunk Trim, Mold and Waterjet.



Hood Insulator, Mold and 2D Diecut

### Headliner Mould



### Cooling Fixture



\* Tool size 65" X 57" X 8"

\*Trimming Fixture with suction cups.



#### Water Jet Fixture